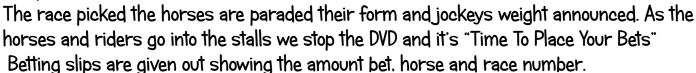

## VIDEO HORSE RACING NIGHT

We are off to the races, and we have toured the best race courses in England to bring you up to ten excellent races.

Our steward will organize the betting and taking of monies, giving out betting slips for the three types of betting taking place.

The mess members decide where we are going racing, could be Chester. Chepstow, Ascot or Aintree.

After all monies collected and counted your steward will inform the punters how much is on the race and how much they will be paid if their horses crosses the line first.

The race finished the winners collect their money and its time for the next race. Up to ten races available all shown on the big screen

SUITABLE FOR AFTER STAG DINNER. FUND RAISING. PART OF A PUB NIGHT PACKAGE