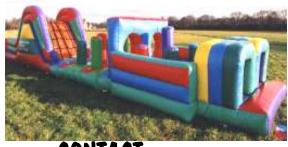

### INFLATABLE ATTRACTIONS

Showtime have the largest choice of inflatable attractions availble in B.F.G. Bouncy Castle, Giant Slide. Sumo Wrestling, Assualt Course, Climbing walls, Bounc Boxing, Mechanical Bull, Gladiator Jousting, etc.etc. ASK FOR SHOWTIME INFLATABLE EBROCHURE

### INFLATABLE ATTRACTIONS

Showitme have the largest selection of inflatble attractions in BFG. Showtime are the leading event specialist helping you plan & run your event. providing all you require from toilets to cocktail bars. No event is to small or to large for our event planning department In addition to inflatable attraction we can supply marques, stage, toilets, electricty distribution boards.