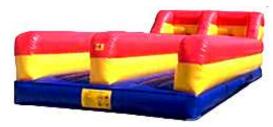

### INFLATABLE ATTRACTIONS

Showtime have the largest choice of inflatable attractions availble in B.F.G. Bouncy Castle, Giant Slide. Sumo Wrestling, Assualt Course, Climbing walls, Bounc Boxing, Mechanical Bull, Gladiator Jousting, etc.etc. ASK FOR SHOWTIME INFLATABLE EBROCHURE

### INFLATABLE ATTRACTIONS

Showitme have the largest selection of inflatble attractions in BFG. Showtime are the leading event specialist helping you plan & run your event. providing all you require from toilets to cocktail bars. No event is to small or to large for our event planning department In addition to inflatable attraction we can supply marques, stage, toilets, electricty distribution boards.