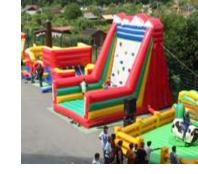

### INFLATABLE ATTRACTIONS

Showtime have the largest choice of inflatable attractions availble in B.F.G. Bouncy Castle, Giant Slide. Sumo Wrestling, Assualt Course, Climbing walls, Bounc Boxing, Mechanical Bull, Gladiator Jousting, etc.etc. ASK FOR SHOWTIME INFLATABLE EBROCHURE

### INFLATABLE ATTRACTIONS

Showitme have the largest selection of inflatble attractions in BFG. Showtime are the leading event specialist helping you plan & run your event. providing all you require from toilets to cocktail bars. No event is to small or to large for our event planning department In addition to inflatable attraction we can supply marques, stage, toilets, electricty distribution boards.