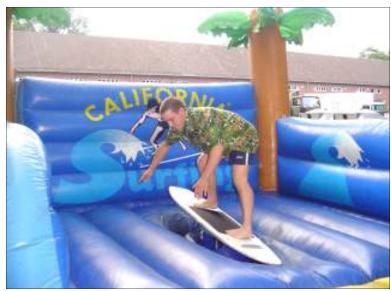

ONLY AVAILABLE FROM SHOWTIME ENTERTAINMENT

CONTACT

JON DEE TEL 015209080255. BRIGITTE TEL 01624666178

EMAIL showtime4bfg@aol.com showtime4bfg

Another fantastic Theme Night from Showtime including the SURF SIMULATOR AND MOBILE DISCO

Your evening starts with your DJ. Playing background Caribbean music as your guests arrive. Your DJ. Will organize your evenings fun supervising the Best Surfer competition. Looking for the best male, female and duo surfer. The Surf Simulator is computer controlled to simulate a surf board as it would be either on calm or rough seas. Ride the waves without getting wet if you fall off.