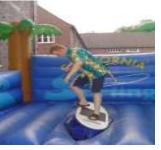

ONLY AVAILABLE FROM SHOWTIME ENTERTAINMENT

CONTACT

JON DEE TEL 015209080255. BRIGITTE TEL 01624666178

EMAIL showtime4bfg@aol.com showtime4bfg

Another fantastic Theme Night from Showtime including the SURF SIMULATOR AND MOBILE DISCO

Your evening starts with your DJ. Playing background Caribbean music as your guests arrive. Your DJ. Will organize your evenings fun supervising the Best Surfer competition. Looking for the best male, female and duo surfer. The Surf Simulator is computer controlled to simulate a surf board as it would be either on calm or rough seas. Ride the waves without getting wet if you fall off.