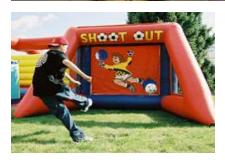

### OUTDOOR LASER SHOOTING

Up to 5 people shoot an infrared beam at a clay launched from a conventional launcher using authentic deactivated guns. Several games can be played and a digital scoreboard keeps and displays the scores. This is a totally safe, environmentally friendly, competitive sport or just for fun. Ideal entertainments for fun davs etc.

### Round 1 - Skill shot

All 5 guns fire at clay 1 and two points awarded for a successful hit with the first shot and 1 point is awarded for a hit with the second shot.

### Round 2—Rapid fire

All 5 guns fire at the clay and the first to hit the clay gets 5 points, the second 4 points etc. Round 3—each contestant takes it in turn to see how many targets he can hit as the targets randomly light up in quick succession.