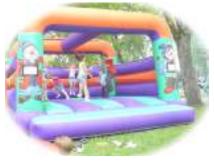

### INFLATABLE ATTRACTIONS

Showtime have the largest choice of inflatable attractions availble in B.F.G. Bouncy Castle, Giant Slide. Sumo Wrestling, Assualt Course, Climbing walls, Bounc Boxing, Mechanical Bull, Gladiator Jousting, etc.etc. ASK FOR SHOWTIME INFLATABLE EBROCHURE

### INFLATABLE ATTRACTIONS

Showitme have the largest selection of inflatble attractions in BFG. Showtime are the leading event specialist helping you plan & run your event. providing all you require from toilets to cocktail bars. No event is to small or to large for our event planning department In addition to inflatable attraction we can supply marques, stage, toilets, electricty distribution boards.