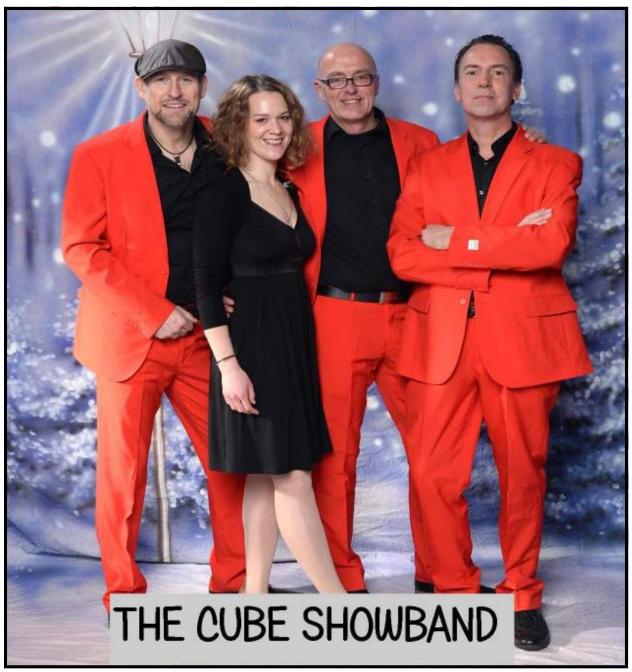

### CONTACT

JON DEE TEL 015209080255. BRIGITTE TEL 01624666178

EMAIL showtime4bfg@aol.com

showtime4bfg

THE CUBE ARE A FULLY GELF CONTAINED SHOWBAND. WITH A GUPERB P.A. AND FULL GTAGE LIGHTING. LEAD VOCALS ARE PERFORMED BY VERENA AND THE OTHER MEMBERS OF THE BAND PARTAKE IN 4 PIECE HARMONIES. THE CUBE HAVE PURE TALENT, EXPERIENCE, PROFESSIONALISM & VERSATILITY THIS MAKES THE CUBE THE PERFECT BAND FOR YOUR NEXT PLANNED FUNCTION THAT REQUIRE A FIRST CLASS SHOWBAND. SEE BEFORE YOU BOOK THEM !!! VIDEO AVAILABLE FROM A 2015 CHRISTMAS BALL.