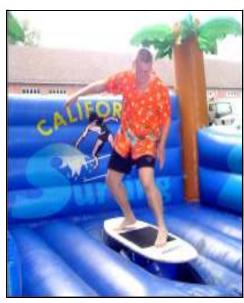

ONLY AVAILABLE FROM SHOWTIME ENTERTAINMENT

CONTACT

JON DEE TEL 015209080255. BRIGITTE TEL 01624666178

EMAIL showtime4bfg@aol.com showtime4bfg

Another fantastic Theme Night from Showtime including the SURF SIMULATOR AND MOBILE DISCO

Your evening starts with your DJ. Playing background Caribbean music as your guests arrive. Your DJ. Will organize your evenings fun supervising the Best Surfer competition. Looking for the best male, female and duo surfer. The Surf Simulator is computer controlled to simulate a surf board as it would be either on calm or rough seas. Ride the waves without getting wet if you fall off.