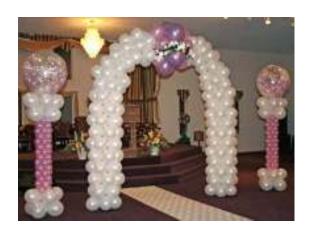

# BALLOON DECOR

Balloon decoration has the unique ability to fill a large space. transform the room unlike any other type of décor.

Special helium filled balloon for any theme night will add color. From giant playing cards for a casino night and Giant Oscars for A Night At The Oscars Whatever your requirements please ask for our Balloon Décor Ebrochure.