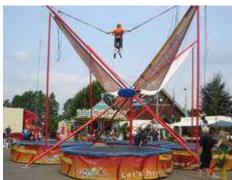

### INFLATABLE ATTRACTIONS

Showtime have the largest choice of inflatable attractions availble in B.F.G. Bouncy Castle, Giant Slide. Sumo Wrestling, Assualt Course, Climbing walls, Bounc Boxing, Mechanical Bull, Gladiator Jousting, etc.etc. ASK FOR SHOWTIME INFLATABLE EBROCHURE

### INFLATABLE ATTRACTIONS

Showitme have the largest selection of inflatble attractions in BFG. Showtime are the leading event specialist helping you plan & run your event. providing all you require from toilets to cocktail bars. No event is to small or to large for our event planning department In addition to inflatable attraction we can supply marques, stage, toilets, electricty distribution boards.