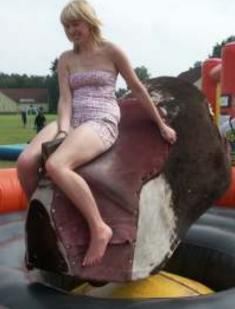

THE MECHANICAL BULL MODELED ON THE ORIGINAL BUCKING BULL FROM THE FILM "MIDNIGHT COWBOY" COMPUTER STEERED OVER 10 EXCITING STAGES & LEVEL UNLIKE THE MANY OTHER 90 CALLED BUCKING BULLS THAT MERELY WOBBLE WEIGHING IN AT OVER 350 KILOS THIS WILL GIVE YOU THE BEST BUCKING RIDE YOU HAVE EVER HAD