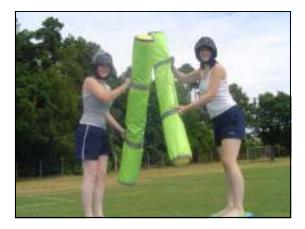

### **GLADIATOR JOUSTING**

GET READY FOR BATTLE, GLADIATOR STYLE. OPPONENTS STAND ON A FIXED PEDESTAL WITH NOTHING BUT THEIR JOUSTING SKILLS AND THEIR PUGIL STICKS AND ATTEMPT TO KNOCK THEIR OPPONENT OFF ONTO THE INFLATABLE SAFETY CUSHION FOR A SOFT LANDING. GLADIATOR JOUSTING IS JUST AS MUCH FUN FOR USERSAND SPECTATORS ALIKE. THIS HIGH THRILLER IS SUITABLE FOR BOTH CHILDREN\* AND ADULTS. \* OVER 10YRS