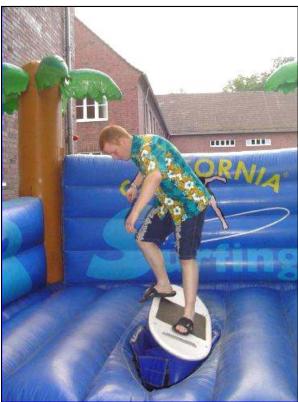

FACE PAINTER. KIDS ENTERTAINER DISCO/P.A. SYSTEM BOUNCY CASTLE GLADIATOR JOUSTING

YOU CAN RIDE THE WAVES WITHOUT GETTING WET ON OUR SURF SIMULATOR AN ELECTRONIC SURF BOARD THAT SIMULATES THE MOVEMENT OF A REAL SURF BOARD IN THE SEA.

EXCELLENT ATTRACTION FOR A REGIMENTAL FUN DAY. THE SURF SIMULATOR IS DELIVERED, INSTALLED AND SUPERVISED.