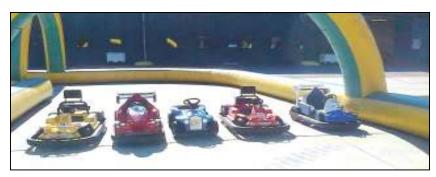

THIS FANTASTIC ATTRACTION WILL KEEP THE KIDS OCCUPIED FOR AGES. FIVE ELECTRIC CARS TO CHOOSE FROM TO SPEED AROUND THE SPECIALY DESIGNED INFLATABLE COURSE. IF YOU ARE LOOKING FOR SOMETHING DIFFERENT THEN MAKE YOURSELF VERY POPULAR WITH THE