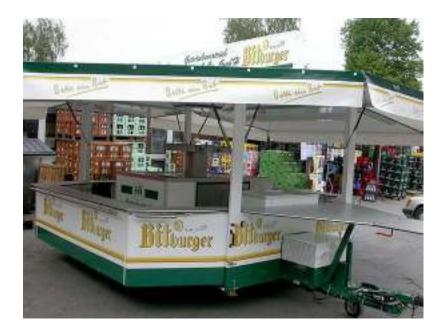

### BEER TRAILOR

HOT SUMMER DAYS AND COLD GERMAN DRAFT BEER. YOU CAN HIRE A BEER TRAILOR WITH BEER AND STAFF, OR IF YOU WISH IT IS POSSIBLE TO HIRE JUST THE TRAILLOR THE TRAILOR COMES COMPLETE WITH BEER COOLER AND FRIDGE (POWER REQUIRED). IF YOU DECIDE TO BUY THE BEER IN ADVANCE (TAX FREE FORM WILL SAVE YOU 19%) THE MORE BEER THE CHEAPER THE TRAILOR