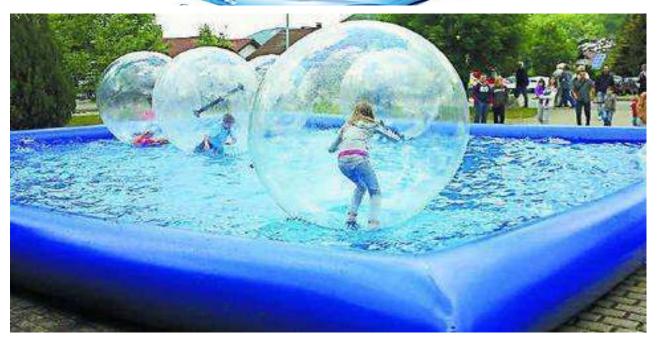

IT WILL BE A SURE HIT WILL ALL PARTICIPANTS. SHOWTIME DELIVER & INSTALL THIS FANTASTIC ATTRACTION.

CONTACT JON DEE TEL 015209080255. BRIGITTE TEL 01624666178 EMAIL showtime4bfg@aol.com showtime4bfg

THE INFLATABLE BALLS WHICH ALLOW YOU TO WALK, ROLL AND TUMBLE ACROSS THE SURFACE OF THE WATER WITHOUT GETTING WET, AQUA WALKING BALLS ARE 2 METERS IN DIAMETER AND ALLOW A PERSON UP TO 14 STONE (196 LB) TO RIDE. SUITABLE FOR AGES BETWEEN SYRS-100YRS. AN EXCELLENT ATTRACTION THAT KIDS AND ADULTS WILL ENJOY.