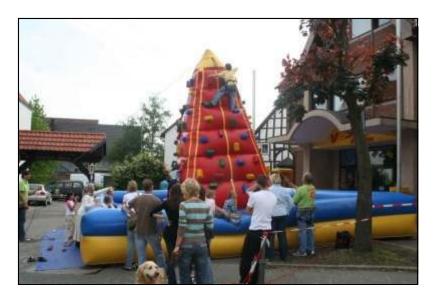

KIDS LOVE TO CLIMB, AND THEY WILL LOVE TO CLIMBONE OF SHOWTIMES CLIMBING TOWERS/WALL. KIDS CAN RACE EACH OTHER TO THE TOP OR EVEN TAKE ON THEIR DADS. THESE UNITS ARE TOTALLY AWESOME AND GUARANTEED TO BE THE HIT OF ANY EVENT. A CHALLENGE FOR EVERYONE WHO WANTS TO PARTAKE IN THE FUN. THE INFLATABLE CLIMBING WALL WILL BRING SMILES AND TONS OF EXCITEMENT TO YOUNG ROCK CLIMBERS!