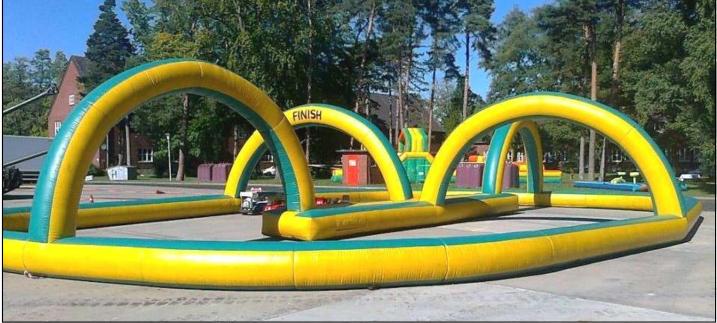

THIS FANTASTIC ATTRACTION WILL KEEP THE KIDS OCCUPIED FOR AGES. FIVE ELECTRIC CARS TO CHOOSE FROM TO SPEED AROUND THE SPECIALY DESIGNED INFLATABLE COURSE. IF YOU ARE LOOKING FOR SOMETHING DIFFERENT THEN MAKE YOURSELF VERY POPULAR WITH THE