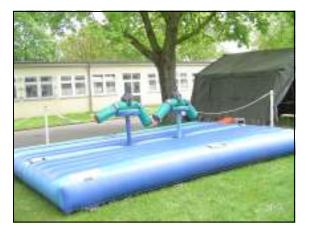

### **GLADIATOR JOUSTING**

GET READY FOR BATTLE, GLADIATOR STYLE. OPPONENTS STAND ON A FIXED PEDESTAL WITH NOTHING BUT THEIR JOUSTING SKILLS AND THEIR PUGIL STICKS AND ATTEMPT TO KNOCK THEIR OPPONENT OFF ONTO THE INFLATABLE SAFETY CUSHION FOR A SOFT LANDING. GLADIATOR JOUSTING IS JUST AS MUCH FUN FOR USERSAND SPECTATORS ALIKE. THIS HIGH THRILLER IS SUITABLE FOR BOTH CHILDREN\* AND ADULTS. \* OVER 10YRS