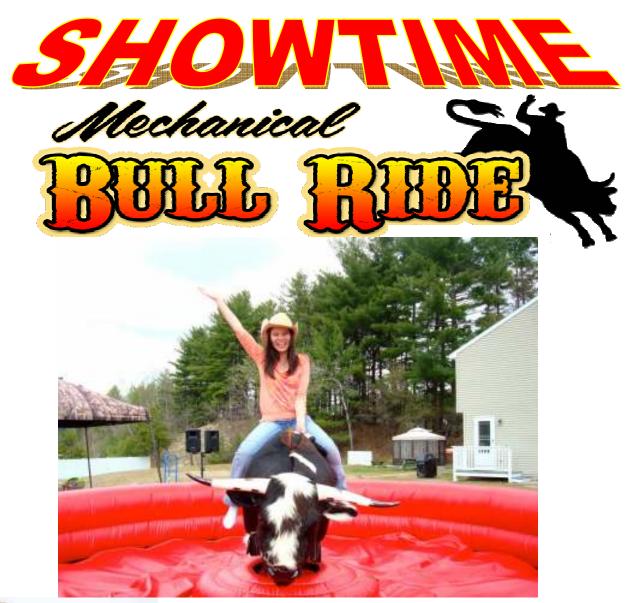

THE MECHANICAL BULL MODELED ON THE ORIGINAL BUCKING BULL FROM THE FILM "MIDNIGHT COWBOY" COMPUTER STEERED OVER 10 EXCITING STAGES & LEVEL UNLIKE THE MANY OTHER 90 CALLED BUCKING BULLS THAT MERELY WOBBLE WEIGHING IN AT OVER 350 KILOS THIS WILL GIVE YOU THE BEST BUCKING RIDE YOU HAVE EVER HAD