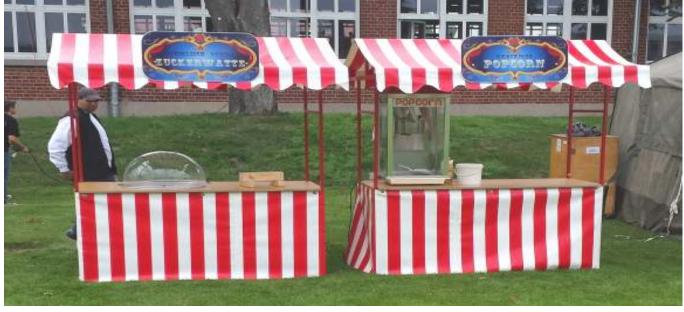

#### CANDY FLOSS

NOW YOU CAN EXPERIENCE THE FUN OF THE FAIR ALL YEAR ROUND WITH A CANDY FLOSS MAKER. A CANDY FLOSS MACHINE COULD BE A VERY CHEAP ADD-ON TO YOUR EVENT, YOU PAY A FIX FEE FOR THE MACHINE AND OPERATOR AND YOU GET THE FIRST 200 PORTIONS FREE, THESE YOU CAN SELL AT A PRICE FIX BY YOU. THUS RECOVERING SOME OF YOUR OUTLAY.

#### POP CORN

BOTH KIDS AND ADULTS LOVE POP CORN. YOU PAY A FIX FEE FOR THE MACHINEAND OPERATOR, YOU RECEIVE THE FIRST 200 PORTIONS FREE, THESE YOU CAN SELL AT A PRICE FIXED BY YOU-THUS RECOVERING SOME OF YOUR OUTLAY. ON LARGE EVENTS PROFITS COULD BE MADE