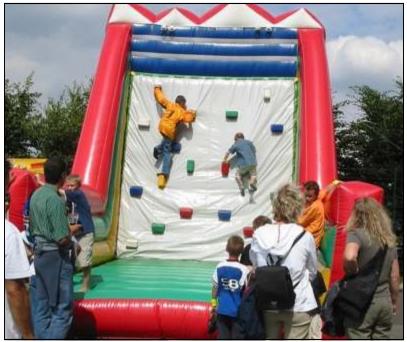

KIDS LOVE TO CLIMB, AND THEY WILL LOVE TO CLIMBONE OF SHOWTIMES CLIMBING TOWERS/WALL. KIDS CAN RACE EACH OTHER TO THE TOP OR EVEN TAKE ON THEIR DADS. THESE UNITS ARE TOTALLY AWESOME AND GUARANTEED TO BE THE HIT OF ANY EVENT. A CHALLENGE FOR EVERYONE WHO WANTS TO PARTAKE IN THE FUN. THE INFLATABLE CLIMBING WALL WILL BRING SMILES AND TONS OF EXCITEMENT TO YOUNG ROCK CLIMBERS!