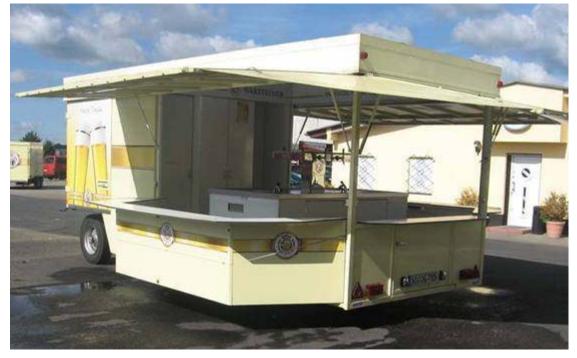

### BEER TRAILOR

HOT SUMMER DAYS AND COLD GERMAN DRAFT BEER. YOU CAN HIRE A BEER TRAILOR WITH BEER AND STAFF, OR IF YOU WISH IT IS POSSIBLE TO HIRE JUST THE TRAILLOR THE TRAILOR COMES COMPLETE WITH BEER COOLER AND FRIDGE (POWER REQUIRED). IF YOU DECIDE TO BUY THE BEER IN ADVANCE (TAX FREE FORM WILL SAVE YOU 19%) THE MORE BEER THE CHEAPER THE TRAILOR