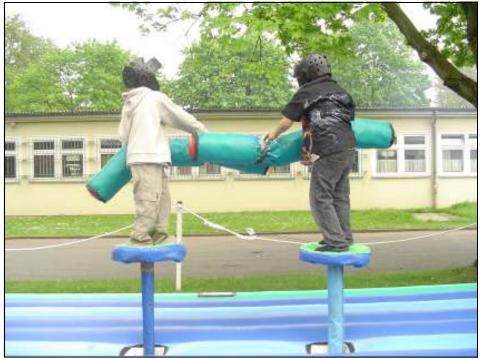

### **GLADIATOR JOUSTING**

GET READY FOR BATTLE, GLADIATOR STYLE. OPPONENTS STAND ON A FIXED PEDESTAL WITH NOTHING BUT THEIR JOUSTING SKILLS AND THEIR PUGIL STICKS AND ATTEMPT TO KNOCK THEIR OPPONENT OFF ONTO THE INFLATABLE SAFETY CUSHION FOR A SOFT LANDING. GLADIATOR JOUSTING IS JUST AS MUCH FUN FOR USERSAND SPECTATORS ALIKE. THIS HIGH THRILLER IS SUITABLE FOR BOTH CHILDREN\* AND ADULTS. \* OVER 10YRS