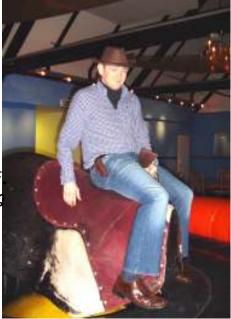

THE MECHANICAL BULL MODELED ON THE ORIGINAL BUCKING BULL FROM THE FILM "MIDNIGHT COWBOY" COMPUTER STEERED OVER 10 EXCITING STAGES & LEVEL UNLIKE THE MANY OTHER 90 CALLED BUCKING BULLS THAT MERELY WOBBLE WEIGHING IN AT OVER 350 KILOS THIS WILL GIVE YOU THE BEST BUCKING RIDE YOU HAVE EVER HAD