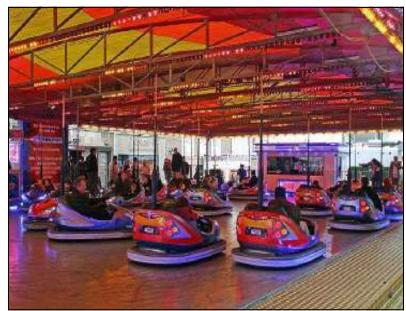

## BUMPER CARS

EVERYONE KNOWS AND LOVES THE BUMPER CARS. COMMONLY KNOWN AS DODGEMS THEY HAVE BEEN ENTERTAINING CHILDREN AND ADULTS ALIKE SINCE THE 1920S AND HAVE ONLY GOT BETTER OVER THE YEARS. THEY NOW COME COMPLETE WITH LIGHTS AND SOUND TO CREATE THE ULIMATE FAIRGROUND BUMPER CAR EXPERIENCE. WITH A FULL RANGE OF TRACK SIZES AND QUANTITY OF CARS AVAILABLE SHOWTIME ARE SURE TO HAVE THE CORRECT BUMPER PACKAGE TO SUIT YOUR REQUIREMENTS. SO IT' IS IMPORTANT TO CALL US AND DISCUSS YOUR NEEDS TO ENSURE YOU GET THE RIGHT BUMPER CARS FOR THE RIGHT PRICE