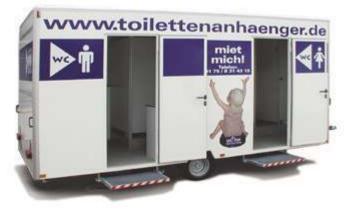

**TOILET WAGON** 

Showtime can provide a large selection of toilets, including V.I.P toilet trailors,

BUNGEE TRAMPOLINE Kids love to bounce. Installed & supervised Suitable for ages 5 –70 year