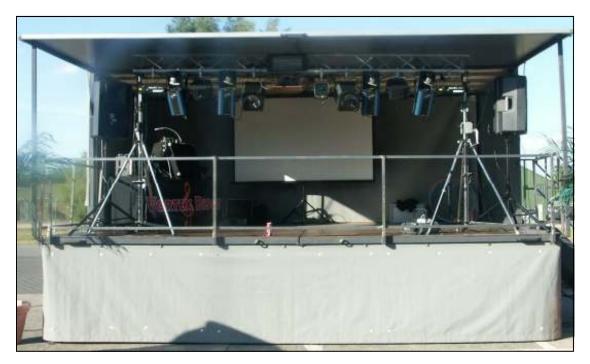

# **MOBILE STAGE**

A MUST FOR ALL OUTDOOR EVENTS. ENSURES WHATEVER THE WEATHER THE DJ/BAND EQUIPMENT WILL BE KEPT DRY IN INCLEMENT WEATHER. YOU DON'T WANT A BILL FOR RAIN DAMAGED EQUIPMENT. COMPLIES TO THE GERMAN H & S. WITH SAFETY RAIL ON THE THREE OPEN SIDES, THE STEPS LEADING UP TO STAGE HAVEHANDRAILS AND ARE SECURELY ATTACHED TO THE STAGE. RECOMMENDED FOR ALL OUTDOOR EVENTS