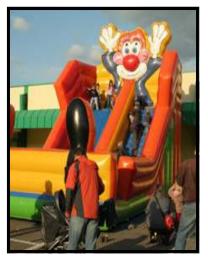

A FANTASTIC INFLATABLE THAT HAS THE WOW FACTOR. STANDING OVER EIGHT METERS IN HEIGHT IT WILL LET EVERYBODY KNOW WHERE THE PARTY IS AND WILL BEA SURE FIRE HIT WITH THE KIDS. MAKE ANY EVENT MORE FUN WITH A THRILLING INFLATABLE GIANT SLIDE

IT WILL BE A SURE HIT WILL ALL PARTICIPANTS. SHOWTIME DELIVER & INSTALL THIS FANTASTIC ATTRACTION.

CONTACT JON DEE TEL 015209080255. BRIGITTE TEL 01624666178 EMAIL showtime4bfg@aol.com showtime4bfg

THE INFLATABLE BALLS WHICH ALLOW YOU TO WALK, ROLL AND TUMBLE ACROSS THE SURFACE OF THE WATER WITHOUT GETTING WET, AQUA WALKING BALLS ARE 2 METERS IN DIAMETER AND ALLOW A PERSON UP TO 14 STONE (196 LB) TO RIDE. SUITABLE FOR AGES BETWEEN SYRS-100YRS. AN EXCELLENT ATTRACTION THAT KIDS AND ADULTS WILL ENJOY.