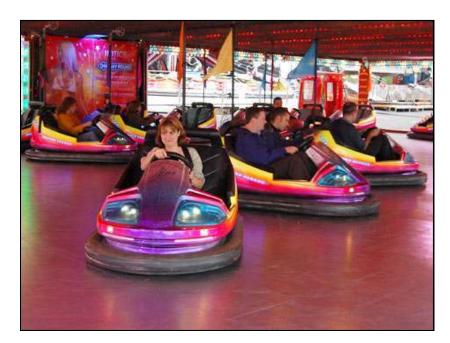

## BUMPER CARS

EVERYONE KNOWS AND LOVES THE BUMPER CARS. COMMONLY KNOWN AS DODGEMS THEY HAVE BEEN ENTERTAINING CHILDREN AND ADULTS ALIKE SINCE THE 1920S AND HAVE ONLY GOT BETTER OVER THE YEARS. THEY NOW COME COMPLETE WITH LIGHTS AND SOUND TO CREATE THE ULIMATE FAIRGROUND BUMPER CAR EXPERIENCE. WITH A FULL RANGE OF TRACK SIZES AND QUANTITY OF CARS AVAILABLE SHOWTIME ARE SURE TO HAVE THE CORRECT BUMPER PACKAGE TO SUIT YOUR REQUIREMENTS. SO IT' IS IMPORTANT TO CALL US AND DISCUSS YOUR NEEDS TO ENSURE YOU GET THE RIGHT BUMPER CARS FOR THE RIGHT PRICE