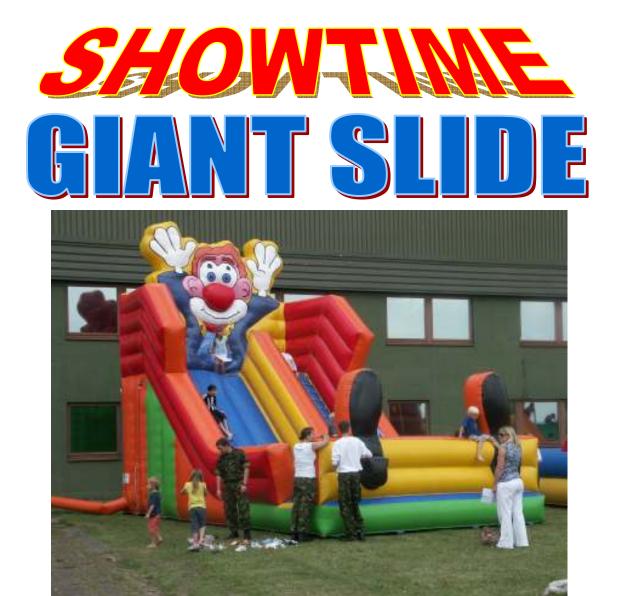

A FANTASTIC INFLATABLE THAT HAS THE WOW FACTOR. STANDING OVER EIGHT METERS IN HEIGHT IT WILL LET EVERYBODY KNOW WHERE THE PARTY IS AND WILL BEA SURE FIRE HIT WITH THE KIDS. MAKE ANY EVENT MORE FUN WITH A THRILLING INFLATABLE GIANT SLIDE

IT WILL BE A SURE HIT WILL ALL PARTICIPANTS. SHOWTIME DELIVER & INSTALL THIS FANTASTIC ATTRACTION.

CONTACT JON DEE TEL 015209080255. BRIGITTE TEL 01624666178 EMAIL showtime4bfg@aol.com showtime4bfg

THE INFLATABLE BALLS WHICH ALLOW YOU TO WALK, ROLL AND TUMBLE ACROSS THE SURFACE OF THE WATER WITHOUT GETTING WET, AQUA WALKING BALLS ARE 2 METERS IN DIAMETER AND ALLOW A PERSON UP TO 14 STONE (196 LB) TO RIDE. SUITABLE FOR AGES BETWEEN SYRS-100YRS. AN EXCELLENT ATTRACTION THAT KIDS AND ADULTS WILL ENJOY.