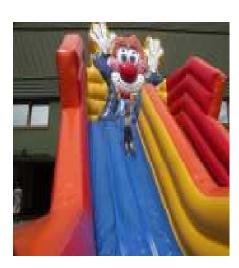

A FANTASTIC INFLATABLE THAT HAS THE WOW FACTOR. STANDING OVER EIGHT METERS IN HEIGHT IT WILL LET EVERYBODY KNOW WHERE THE PARTY IS AND WILL BEA SURE FIRE HIT WITH THE KIDS. MAKE ANY EVENT MORE FUN WITH A THRILLING INFLATABLE GIANT SLIDE

IT WILL BE A SURE HIT WILL ALL PARTICIPANTS. SHOWTIME DELIVER & INSTALL THIS FANTASTIC ATTRACTION.

CONTACT JON DEE TEL 015209080255. BRIGITTE TEL 01624666178 EMAIL showtime4bfg@aol.com showtime4bfg

THE INFLATABLE BALLS WHICH ALLOW YOU TO WALK, ROLL AND TUMBLE ACROSS THE SURFACE OF THE WATER WITHOUT GETTING WET, AQUA WALKING BALLS ARE 2 METERS IN DIAMETER AND ALLOW A PERSON UP TO 14 STONE (196 LB) TO RIDE. SUITABLE FOR AGES BETWEEN SYRS-100YRS. AN EXCELLENT ATTRACTION THAT KIDS AND ADULTS WILL ENJOY.